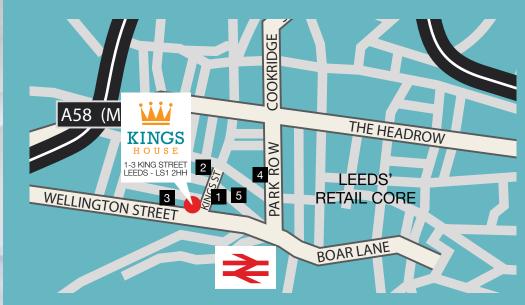

#### LOCATION

Kings House is prominently positioned at the junction of King Street and Wellington Street, right in the heart of Leeds' professional core. Leeds City Centre Railway Station is situated within a one minute walk and the Central Bus Interchange is located nearby. The location is also highly accessible by car, being within close proximity to the city loop and the inner ring roads which in turn allow easy access to the M621, M1 and M62.

#### **AMENITIES**

The building is in a popular business location, with nearby occupiers including Walker Morris, Axa Insurance, Ison Harrison and Zurich Insurance. There are also numerous amenities in close proximity including Restaurant Bar & Grill, Starbucks and Loch Fyne. Sainsbury's Local, M&S Simply Food and Boots are close by at the railway station with Leeds' main retail core and Trinity Leeds shopping centre also within easy reach.

#### **VIEWING / FURTHER INFORMATION**

**Dominic Towler** Richard Dunn

Robin Beagley **Duncan Senior** 

- 1 Walker Morris
- 4 Jamie's Italian
- 2 Zurich Insurance 5 Restaurant Bar & Grill
- 3 Ison Harrison

SAT NAV: LS1 2HH

Misrepresentation Act 1967: Sanderson Weatherall LLP and CB Richard Ellis for itself and for the vendor(s) or lessor(s) of this property whose agent it is gives notice that:-

1) These particulars do not constitute any part of an offer or contract. 2) None of the statements contained in these particulars as to the property(s) are to be relied on as statements or representations of fact. 3) Any intending purchasers must satisfy themselves by inspection or otherwise as to the correctness of each of the statements contained in these particulars. 4) The vendor(s) or lessor(s) do not make or give and neither Sanderson Weatherall LLP nor any person in its employment has any authority to make or give any representation or warranty whatsoever in relation to the property. 5) None of the buildings services or service installations (whether these be the specific responsibility of the freeholder, lessor or lessee) have been tested and are not warranted to be in safe working order.