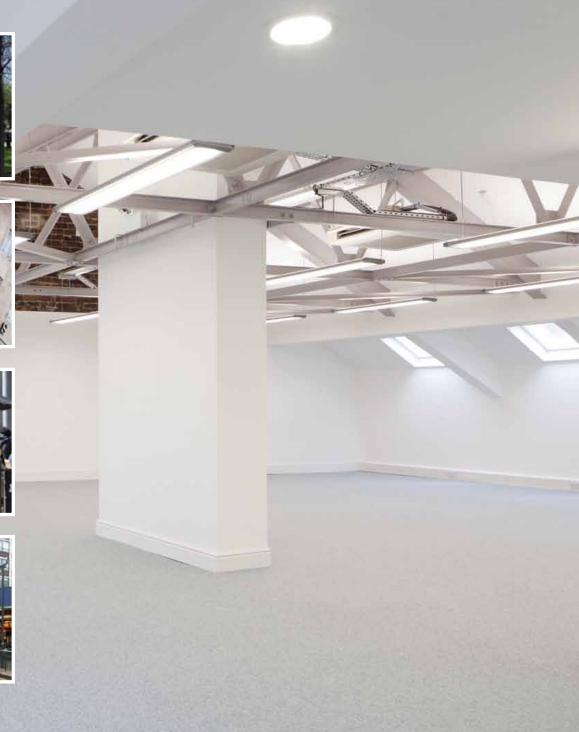

#### **AVAILABLE ACCOMMODATION:**

FIRST FLOOR: 957 SQ FT
THIRD FLOOR: 1,046 SQ FT
FOURTH FLOOR: 2,698 SQ FT
TOTAL AVAILABILITY: 4,701 SQ FT

AVAILABLE AS INDIVIDUAL SUITES OR A COMBINATION OF FLOORS

#### **TERMS**

Available by way of a new effective FRI lease on flexible terms.